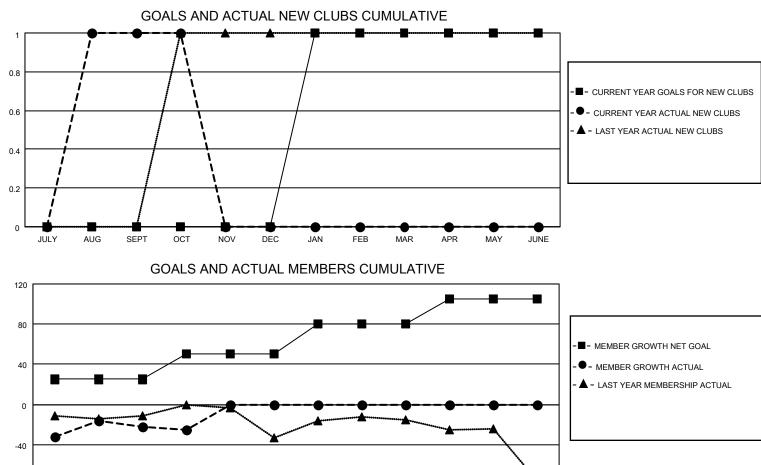

## LOCATION MASSACHUSETTS

District 33 S

Results as of: 10/31/2020

| Clubs                 |               |           |               | Members               |                        |                         |                                                    |  |  |
|-----------------------|---------------|-----------|---------------|-----------------------|------------------------|-------------------------|----------------------------------------------------|--|--|
| RESULTS FOR 2020-2021 |               |           |               | RESULTS FOR 2020-2021 |                        |                         |                                                    |  |  |
| QUARTER               | NEW CLUB GOAL | NEW CLUBS | DROPPED CLUBS | QUARTER               | BER GROWTH NET<br>GOAL | MEMBER GROWTH<br>ACTUAL | DROPPED<br>MEMBERS ACTUAL<br>(including transfers) |  |  |
| JULY/AUG/SEPT         | 0             | 1         | 1             | JULY/AUG/SEPT         | 25                     | 51                      | 59                                                 |  |  |
| OCT/NOV/DEC           | 0             | 0         | 0             | OCT/NOV/DEC           | 25                     | 10                      | 9                                                  |  |  |
| JAN/FEB/MAR           | 1             | 0         | 0             | JAN/FEB/MAR           | 30                     | 0                       | 0                                                  |  |  |
| APR/MAY/JUNE          | 0             | 0         | 0             | APR/MAY/JUNE          | 25                     | 0                       | 0                                                  |  |  |

FEB

MAR

APR

MAY

JUNE

-80

JULY

AUG

SEPT

ОСТ

NOV

DEC

JAN

© Copyright 2020, Lions Clubs International, All Rights Reserved.